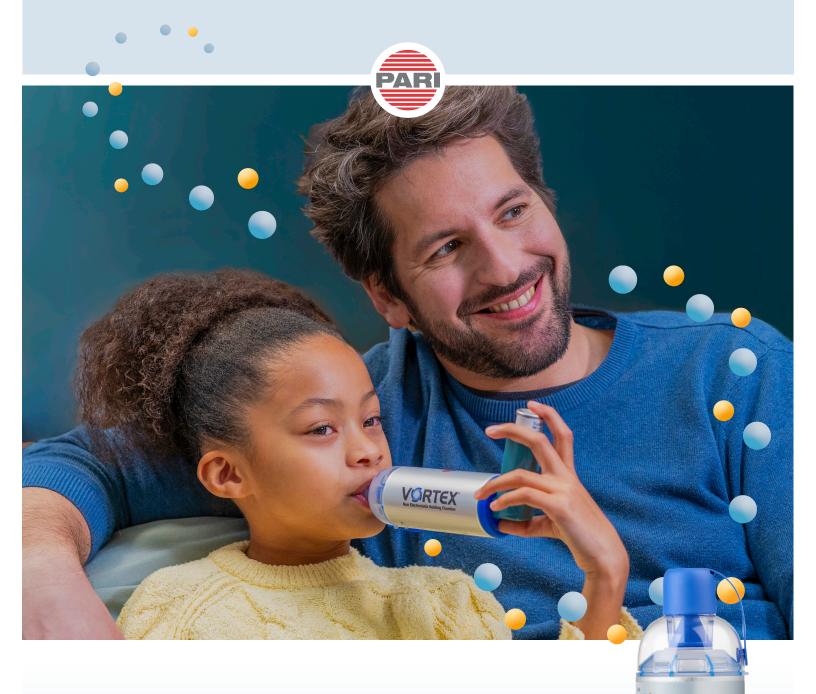

# **PARI VORTEX®**

Antistatic Holding Chamber/Spacer

WITH NEW PEDIATRIC MASKS

- Antistatic, aluminum chamber ensures efficient and consistent medication delivery with MDIs for optimal treatments.
- The flexible connecting ring is compatible with most common metered-dose inhalers.
- Mouthpiece cap protects the chamber from unwanted debris.
- PARI VORTEX® grows with you—our interchangeable masks eliminate the need to purchase a new spacer when changes in mask size are needed.
- The optional patented one-handed operation aid makes treatments easier with babies or for those who have manual coordination difficulties.

## PARI VORTEX® – ideal for patients of all ages