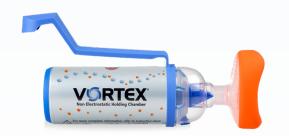

# **PARI VORTEX®**

Antistatic Holding Chamber/Spacer

WITH NEW PEDIATRIC MASKS

- Antistatic, aluminum chamber ensures efficient and consistent medication delivery with MDIs for optimal treatments.
- The flexible connecting ring is compatible with most common metered-dose inhalers.
- Mouthpiece cap protects the chamber from unwanted debris.
- PARI VORTEX® grows with you—our interchangeable masks eliminate the need to purchase a new spacer when changes in mask size are needed.
- The optional patented one-handed operation aid makes treatments easier with babies or for those who have manual coordination difficulties.

# Aluminum Chamber. Less Plastic. Better Delivery.