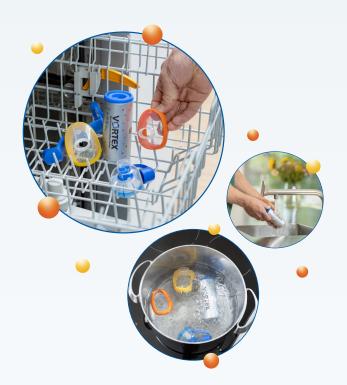

#### EASY CLEANING AND DISINFECTION

Thanks to the durable aluminum chamber and removable mouthpiece, PARI VORTEX® and masks can be easily cleaned and disinfected.

You can clean the PARI VORTEX® and accessories with lukewarm water and liquid dish soap, or by placing all parts in the top rack of the dishwasher. To easily disinfect, place all parts in a clean pot of boiling water for 5 minutes.

#### **Environmentally friendly**

Not made with BPA, latex, or phthalates

Dishwasher safe

Easy to clean, dishwasher safe, and boilable