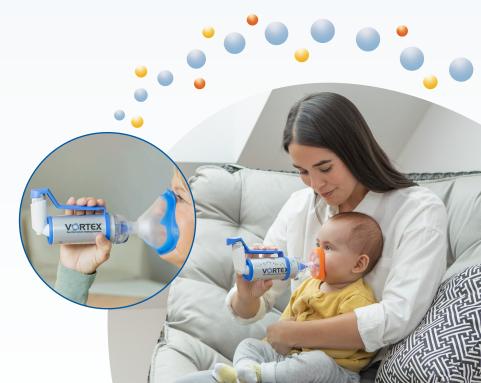

# **PARI VORTEX®**

Antistatic Holding Chamber/Spacer

WITH NEW PEDIATRIC MASKS

- Antistatic, aluminum chamber ensures efficient and consistent medication delivery with MDIs for optimal treatments.
- The flexible connecting ring is compatible with most common metered-dose inhalers.
- Mouthpiece cap protects the chamber from unwanted debris.
- PARI VORTEX® grows with you—our interchangeable masks eliminate the need to purchase a new spacer when changes in mask size are needed.
- The optional patented one-handed operation aid makes treatments easier with babies or for those who have manual coordination difficulties.

## PARI VORTEX® – ideal for patients of all ages

## PARI LENDS A HAND WITH THE ONE-HANDED OPERATION AID

The patented one-handed operation aid helps simplify treatments with babies and small children as well as for adults who may have manual coordination issues or reduced strength in their fingers.

### **VORTEX®** pediatric masks