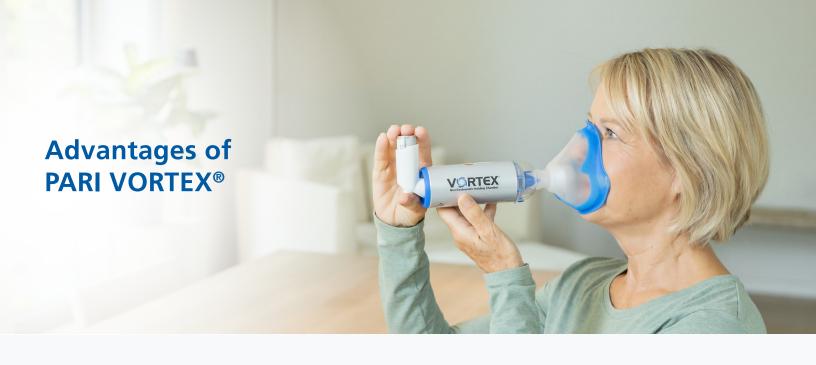

## PARI LENDS A HAND WITH THE ONE-HANDED OPERATION AID

The patented one-handed operation aid helps simplify treatments with babies and small children as well as for adults who may have manual coordination issues or reduced strength in their fingers.